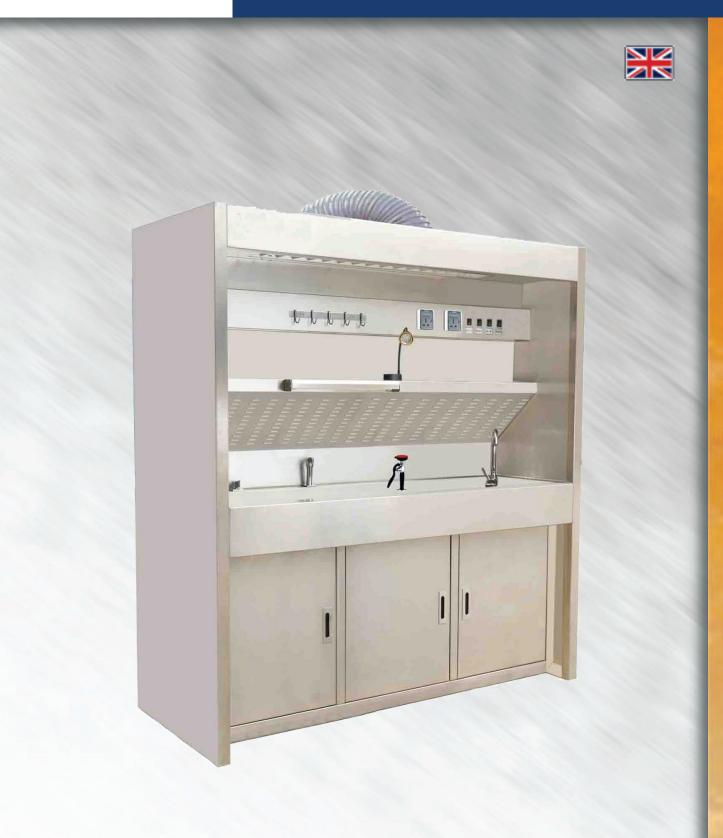

# **ES-QCT Series**

Pathology Workstation

## **Description**

Pathological sampling bench is widely used in hospital pathology department, pathology laboratory, etc. Reasonable ventilation system protects operator away from the harmful gas produced by the formalin during sampling. The hot & cold water system ensures it can adapt work in different climates.

#### **ADVANTAGE**

- 1. Odor-remove function.
- 2. Single water sink, two-person operations.
- 3. Exhaust air system: High-power suction device, low noise.
- 4. Optional water heater is available, realizing hot & cold water adjustment.
- 5. The base cabinet is inward-concave type, convenient for sitting operation.
- 6. Optional pulverizer can completely smash the waste during test, to avoid blocking drainage pipes.
- 7. Automatic flushing device, slightly right-side inclined worktable, easy for waste discharge and cleaning.

Configuration
UV Light; Fluorescent Light; Adjustable
Spotlight; Stainless Steel Hanger;
"UV, FAN, LIGHT, PULVERIZER" Control.

Water Tap & Sink Stainless steel; Whole-structure.

Auto Flushing Design

Suction Inlet
Suction inlet adopts louver-type.
The upper mouthing structure ensures
above blower suction, avoiding air
back-streaming.