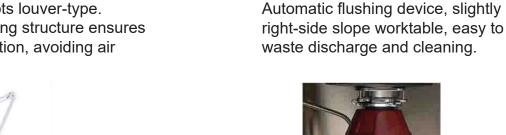

#### **ADVANTAGE**

- 1. Odor-remove function.
- 2. Single water sink, two-person operations.
- 3. Exhaust air system: High-power suction device, low noise.
- 4. Optional water heater is available, realizing hot & cold water adjustment.
- 5. The base cabinet is inward-concave type, convenient for sitting operation.
- 6. Optional pulverizer can completely smash the waste during test, to avoid blocking drainage pipes.
- 7. Automatic flushing device, slightly right-side inclined worktable, easy for waste discharge and cleaning.